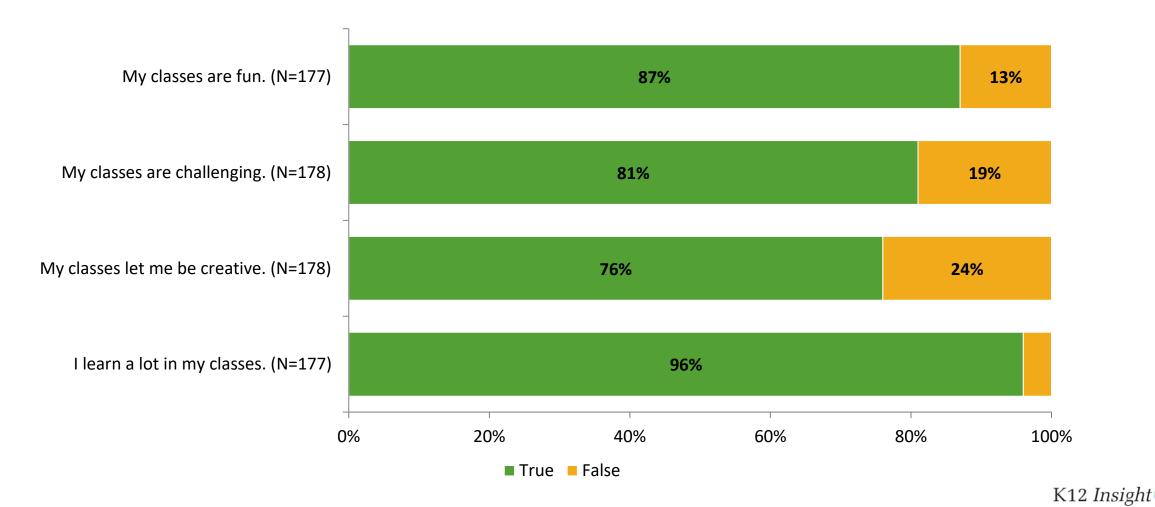

## Relevance

Thinking about how you feel/act most of the time, are the following statements true or false?