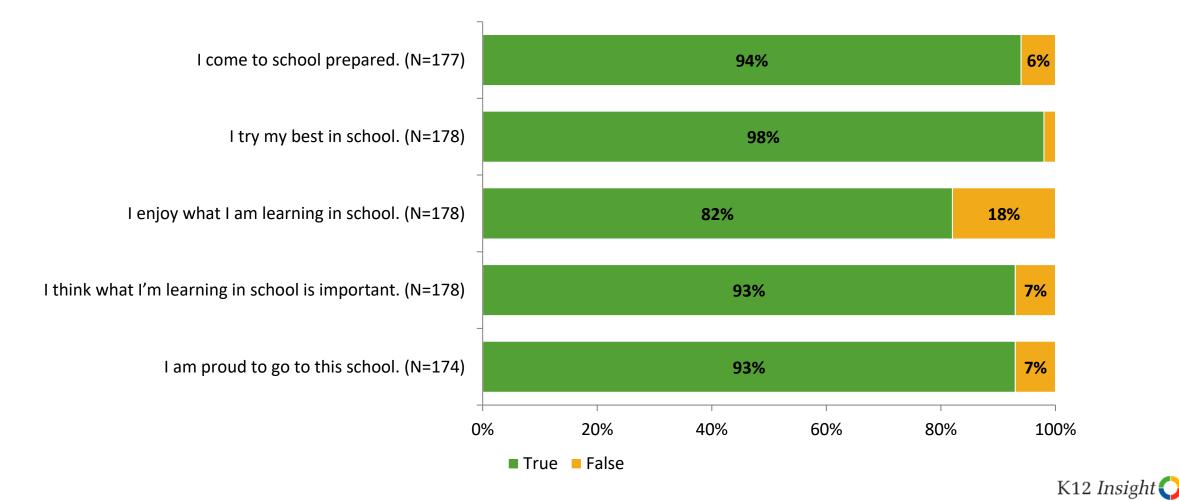

## **Relationships with Peers**

## **Relationships with Adults in School**

Thinking about how you feel/act most of the time, are the following statements true or false?