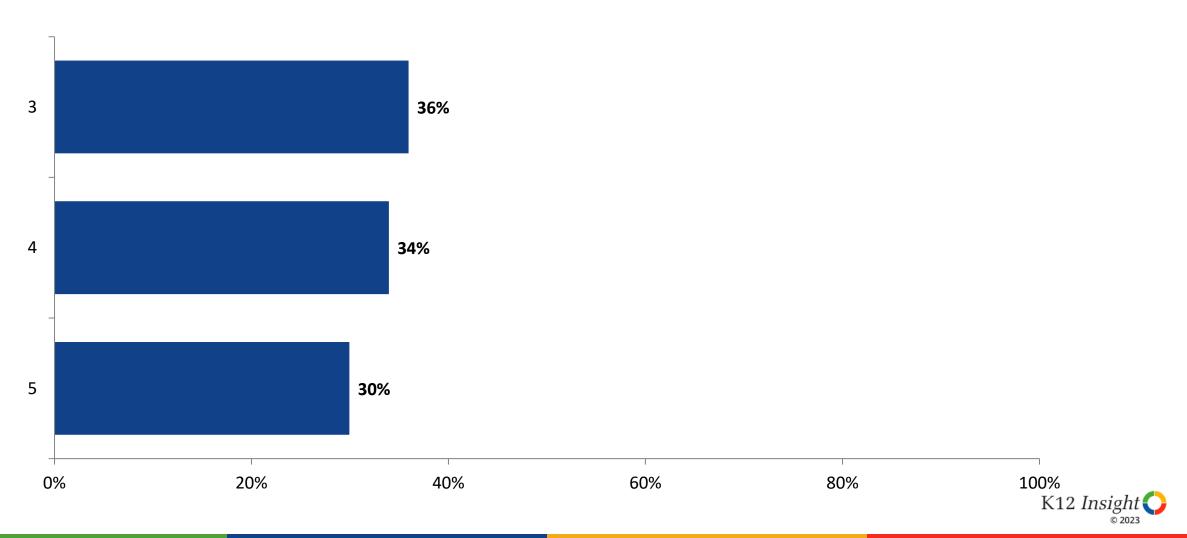

u feel/act most of the time, are the following statements true or false?



## **Student Experience**

Thinking about how you feel/act most of the time, are the following statements true or false?



# **Academic Support**



## Relevance

Thinking about how you feel/act most of the time, are the following statements true or false?



#### Involvement



# Self-Management



## Grit

Thinking about how you feel/act most of the time, are the following statements true or false?



#### Acceptance

Thinking about how you feel/act most of the time, are the following statements true or false?



## **Relationships with Peers**



## **Relationships with Adults in School**

Thinking about how you feel/act most of the time, are the following statements true or false?



### Grade

Grade (N=178)



15

#### **End of Presentation**



Follow us on Twitter: @k12insight

www.k12insight.com