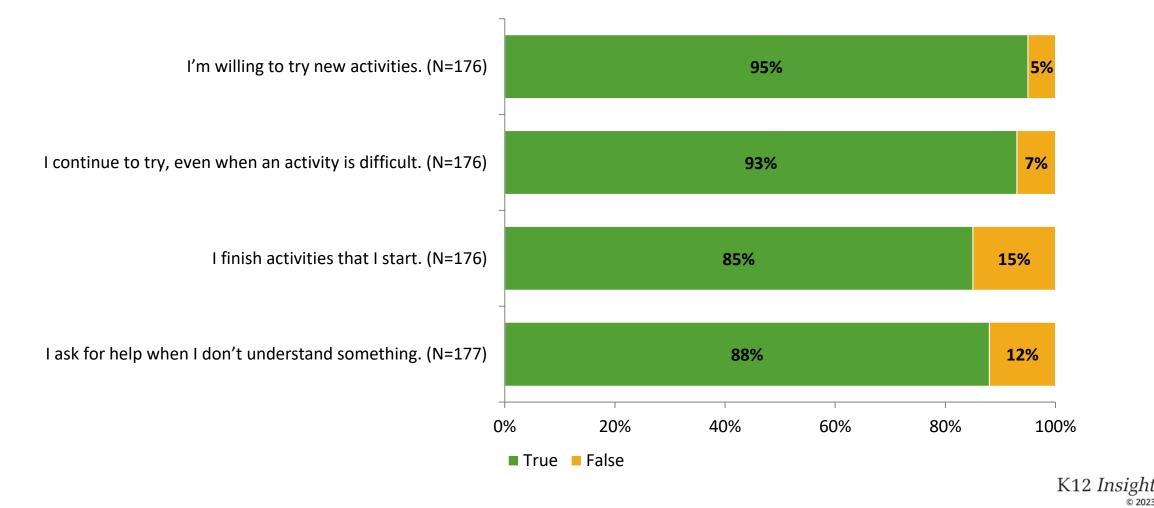

## Grit

Thinking about how you feel/act most of the time, are the following statements true or false?