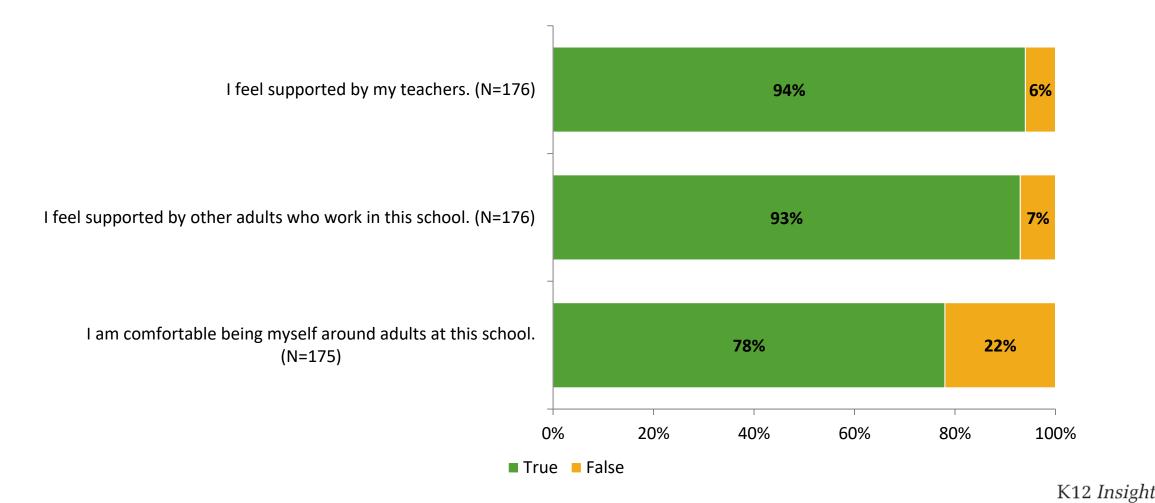

## **Relationships with Adults in School**

Thinking about how you feel/act most of the time, are the following statements true or false?