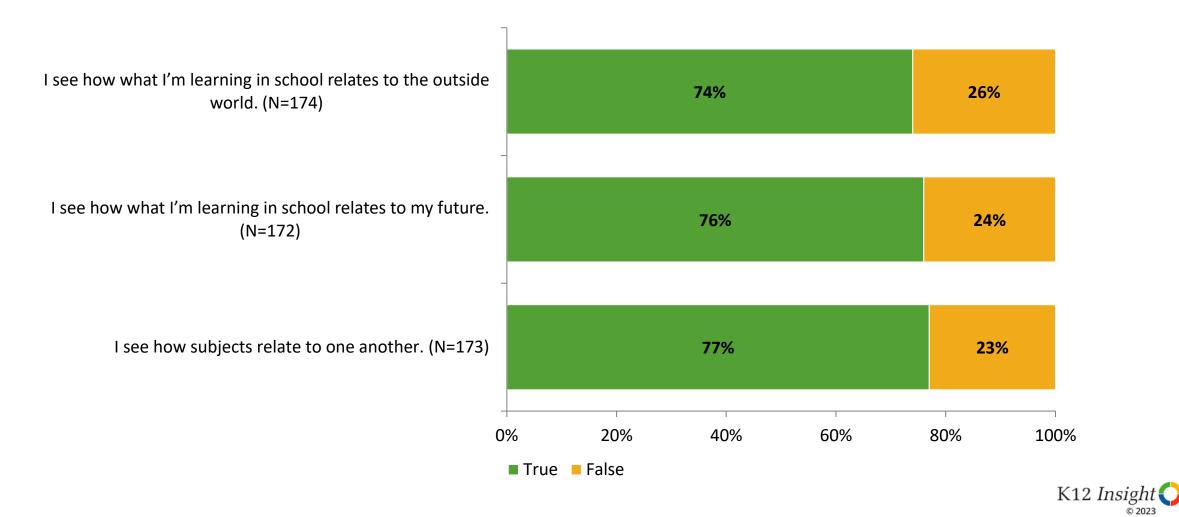

## Relevance

Thinking about how you feel/act most of the time, are the following statements true or false?