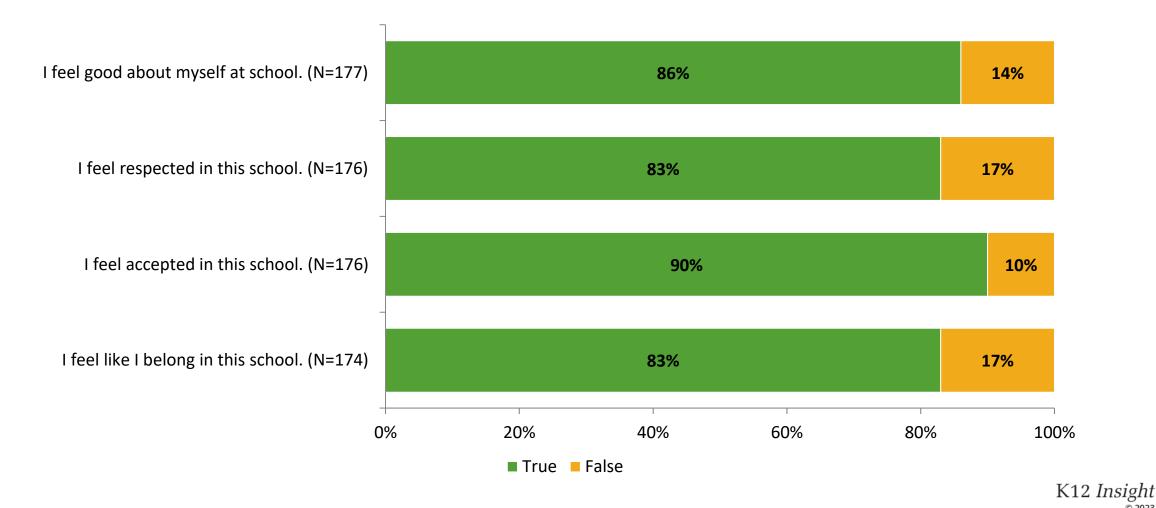

#### Acceptance

Thinking about how you feel/act most of the time, are the following statements true or false?