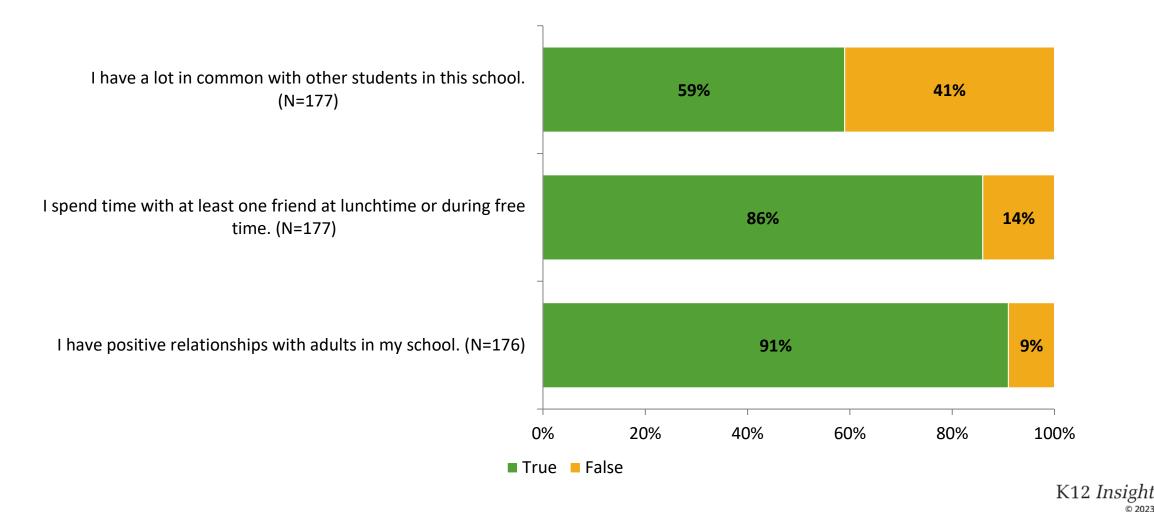

# **Student Engagement Survey for Elementary Students: Westgate Elementary School**

Results

School Year 2022-2023





# **Overall Engagement**

Thinking about how you feel/act most of the time, are the following statements true or false?



# **Overall Engagement (Continued)**

Thinking about how you feel/act most of the time, are the following statements true or false?



# **Like School**





# **Class Experience**

Thinking about how you feel/act most of the time, are the following statements true or false?



## **Student Experience**

Thinking about how you feel/act most of the time, are the following statements true or false?



# **Academic Support**



## Relevance

Thinking about how you feel/act most of the time, are the following statements true or false?



#### Involvement



# Self-Management



## Grit

Thinking about how you feel/act most of the time, are the following statements true or false?



#### Acceptance

Thinking about how you feel/act most of the time, are the following statements true or false?



## **Relationships with Peers**



## **Relationships with Adults in School**

Thinking about how you feel/act most of the time, are