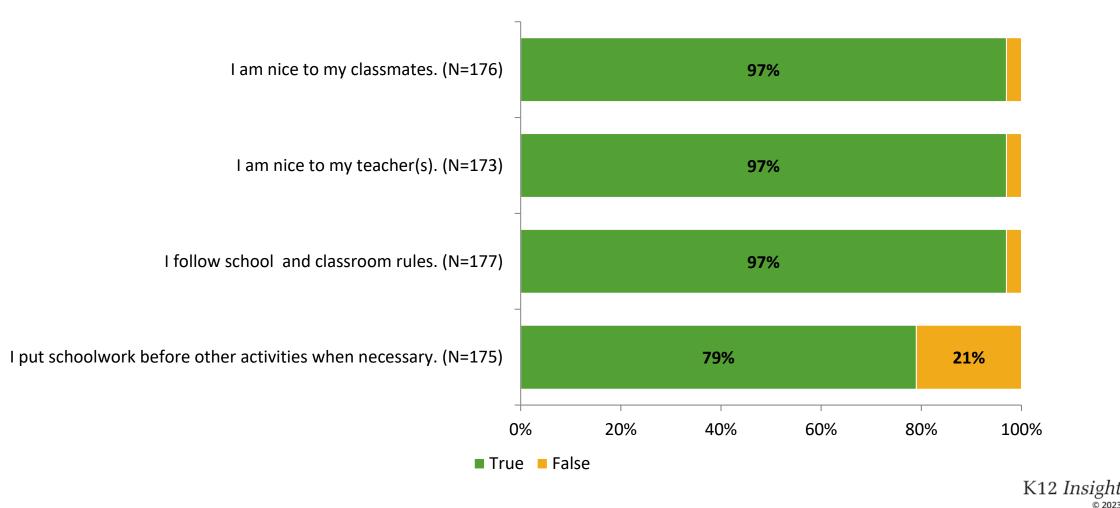

Survey for Elementary Students: Westgate Elementary School**

Results

School Year 2022-2023





# **Overall Engagement**

Thinking about how you feel/act most of the time, are the following statements true or false?



# **Overall Engagement (Continued)**

Thinking about how you feel/act most of the time, are the following statements true or false?



# **Like School**





# **Class Experience**

Thinking about how you feel/act most of the time, are the following statements true or false?



## **Student Experience**

Thinking about how you feel/act most of the time, are the following statements true or false?



# **Academic Support**



## Relevance

Thinking about how you feel/act most of the time, are the following statements true or false?



#### Involvement



# Self-Management



## Grit

Thinking about how you feel/act most of the time, are the following statements true or false?



#### Acceptance

Thinking about how you feel/act most of the time, are the following statements true or false?



## **Relationships with Peers**



## **Relationships with Adults in School**

Thinking about how you feel/act most of the time, are the following statements true or false?



### Grade

Grade (N=178)



15

#### **End of Presentation**



Follow us on Twitter: @k12insight

www.k12insight.com