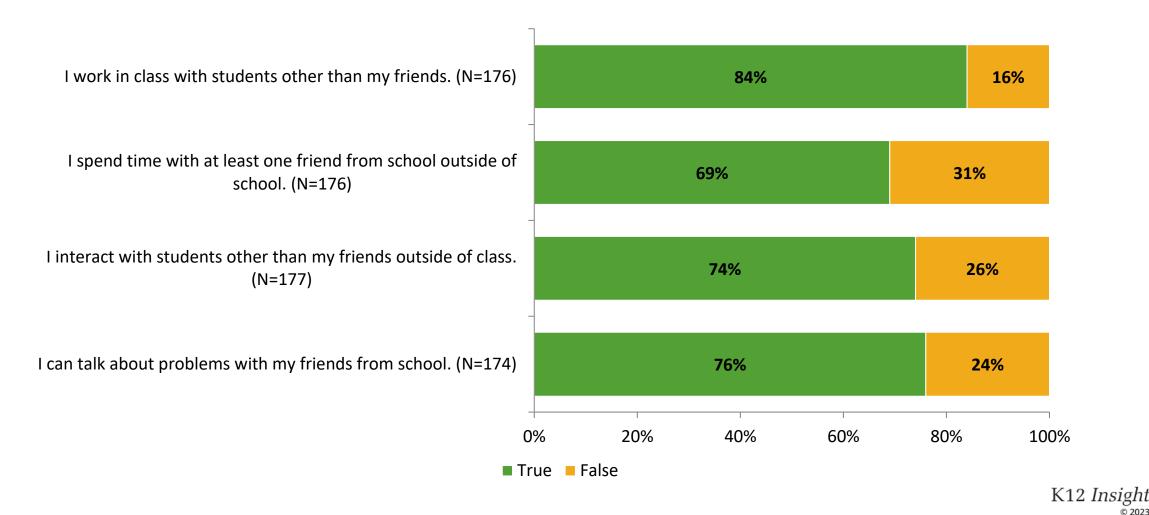

**

Thinking about how you feel/act most of the time, are the following statements true or false?



# **Like School**





# **Class Experience**

Thinking about how you feel/act most of the time, are the following statements true or false?



## **Student Experience**

Thinking about how you feel/act most of the time, are the following statements true or false?



# **Academic Support**



## Relevance

Thinking about how you feel/act most of the time, are the following statements true or false?



#### Involvement



# Self-Management



## Grit

Thinking about how you feel/act most of the time, are the following statements true or false?



#### Acceptance

Thinking about how you feel/act most of the time, are the following statements true or false?



## **Relationships with Peers**



## **Relationships with Adults in School**

Thinking about how you feel/act most of the time, are the following statements true or false?



### Grade

Grade (N=178)



15

#### **End of Presentation**



Follow us on Twitter: @k12insight

www.k12insight.com