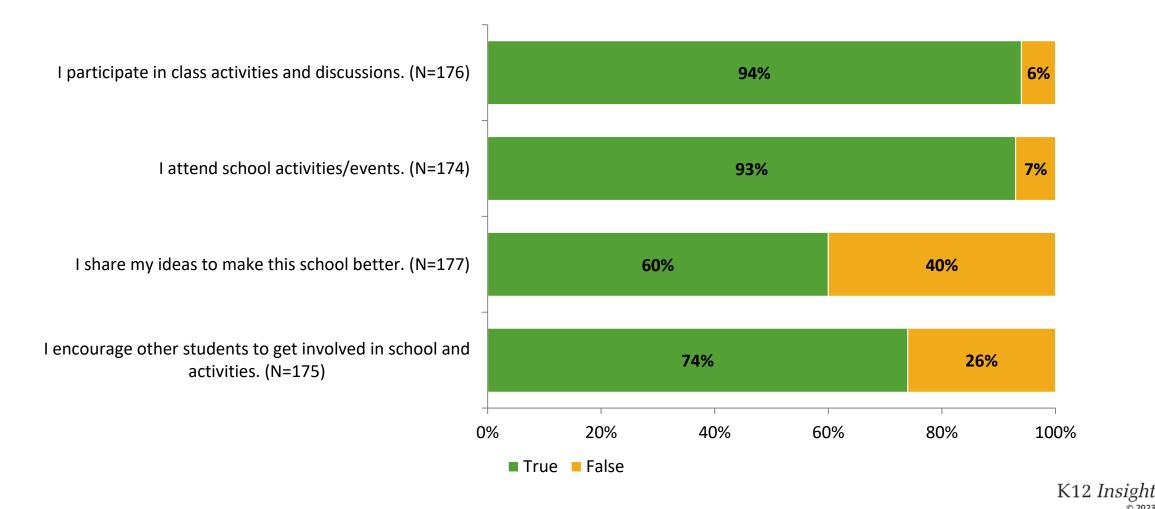

**Student Engagement Survey for Elementary Students: Westgate Elementary School**

Results

School Year 2022-2023





# **Overall Engagement**

Thinking about how you feel/act most of the time, are the following statements true or false?



# **Overall Engagement (Continued)**

Thinking about how you feel/act most of the time, are the following statements true or false?



# **Like School**





# **Class Experience**

Thinking about how you feel/act most of the time, are the following statements true or false?



## **Student Experience**

Thinking about how you feel/act most of the time, are the following statements true or false?



# **Academic Support**



## Relevance

Thinking about how you feel/act most of the time, are the following statements true or false?



#### Involvement



# Self-Management



## Grit

Thinking about how you feel/act most of the time, are the following statements true or false?



#### Acceptance

Thinking about how you feel/act most of the time, are the following statements true or false?



## **Relationships with Peers**



## **Relationships with Adults in School**

Thinking about how you feel/act most of the time, are the following statements true or false?



### Grade

Grade (N=178)



15

#### **End of Presentation**



Follow us on Twitter: @k12insight

www.k12insight.com