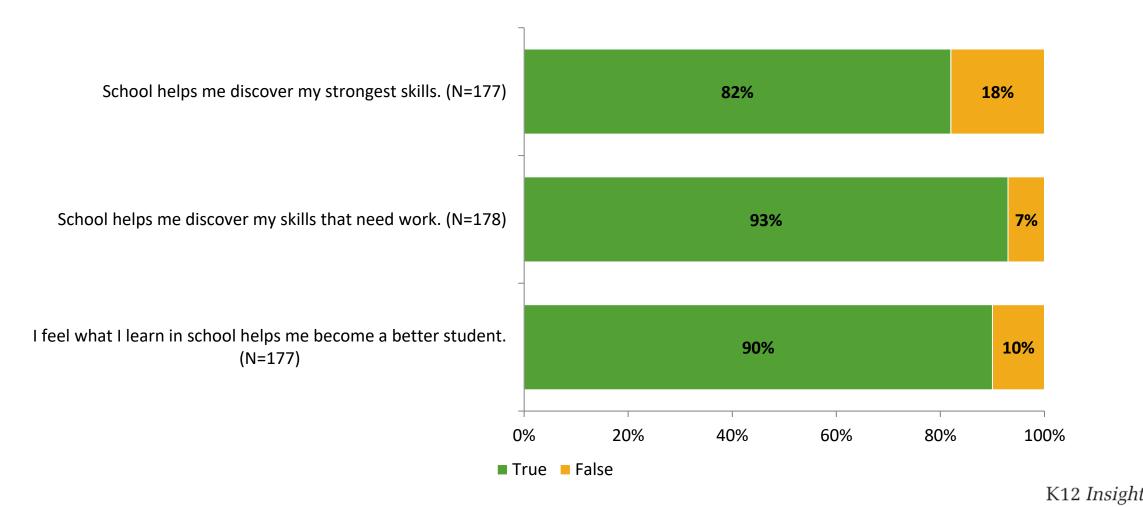

## **Relationships with Adults in School**

Thinking about how you feel/act most of the time, are the following statements true or false?